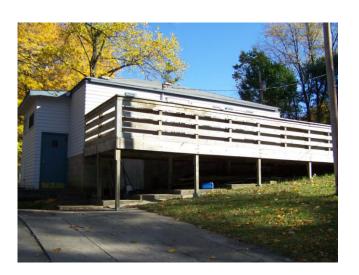

## PRICE: Was \$149,900 NOW \$124,900.

| LOCATION: LITTLE TWIN LAKE |                                              |            |                      | RONT                |                       |
|----------------------------|----------------------------------------------|------------|----------------------|---------------------|-----------------------|
| Address :                  | 24882 Ridge Road, D                          | owagiac, N | 4I 49047             |                     | Unknown               |
|                            | 1,136 (Includes 248 SF in finished basement) |            |                      |                     | 9 x 11 ½′             |
| Lot Size :                 | 5 lots totaling 75' on                       | lake, 151' | on road by 209' deep |                     | 9 x 11 ½′             |
|                            |                                              |            |                      |                     | Full Tub/Shower       |
| Taxes :                    | 2012 \$1,881 (Non-Ho                         | ,          |                      | Living Room :       | 12 x 13′              |
|                            | \$2,151 +/- Estimate                         | only not g | uaranteed*           | Kitchen/Dining      | 11 ½ x 12′            |
|                            |                                              |            |                      | <b>Recreation</b> : | 15 ½ x 16' (Basement) |
| Tax ID# :                  | 14-150-119-009-00 (Wayne Twp.)               |            |                      | Deck :              | 10 x 38'              |
| Lake Size :                | 45 Acres                                     |            |                      |                     |                       |
| School District:           | 5                                            | Beach:     | No sand              |                     |                       |
| Roof :                     | NEW 2013 Shingles                            | Street:    | Paved public         |                     |                       |
| Elec Service :             | 60 Amp                                       | Siding:    | NEW 2013 Vinyl       |                     |                       |
| Construction :             |                                              | Walls:     | Dry wall             |                     |                       |
| Heat :                     | CFA Natural gas                              | Bsmnt:     | Full                 | Neighborhood:       | Twin Lake Hills       |
| Possession :               |                                              | Water:     | Well/pump            |                     |                       |
| Water Heater :             | 40 gal gas                                   |            |                      |                     |                       |
| Sewer :                    | Septic type                                  |            |                      |                     |                       |
|                            |                                              |            |                      |                     |                       |

**REMARKS:** NEW WINDOWS 2013! \*Jerdon cannot guarantee tax estimate but provides to assist buyer.