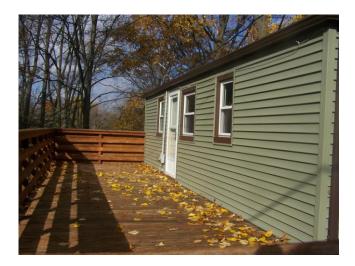

## PRICE: Was \$149,900 NOW \$124,900.

| LOCATION: LITTLE TWIN LAKE |                                              |            |                      | RONT                |                       |
|----------------------------|----------------------------------------------|------------|----------------------|---------------------|-----------------------|
| Address :                  | 24882 Ridge Road, D                          | owagiac, N | 4I 49047             |                     | Unknown               |
|                            | 1,136 (Includes 248 SF in finished basement) |            |                      |                     | 9 x 11 ½′             |
| Lot Size :                 | 5 lots totaling 75' on                       | lake, 151' | on road by 209' deep |                     | 9 x 11 ½′             |
|                            |                                              |            |                      |                     | Full Tub/Shower       |
| Taxes :                    | 2012 \$1,881 (Non-Ho                         | ,          |                      | Living Room :       | 12 x 13′              |
|                            | \$2,151 +/- Estimate                         | only not g | uaranteed*           | Kitchen/Dining      | 11 ½ x 12′            |
|                            |                                              |            |                      | <b>Recreation</b> : | 15 ½ x 16' (Basement) |
| Tax ID# :                  | 14-150-119-009-00 (Wayne Twp.)               |            |                      | Deck :              | 10 x 38'              |
| Lake Size :                | 45 Acres                                     |            |                      |                     |                       |
| School District:           | 5                                            | Beach:     | No sand              |                     |                       |
| Roof :                     | NEW 2013 Shingles                            | Street:    | Paved public         |                     |                       |
| Elec Service :             | 60 Amp                                       | Siding:    | NEW 2013 Vinyl       |                     |                       |
| Construction :             |                                              | Walls:     | Dry wall             |                     |                       |
| Heat :                     | CFA Natural gas                              | Bsmnt:     | Full                 | Neighborhood:       | Twin Lake Hills       |
| Possession :               |                                              | Water:     | Well/pump            |                     |                       |
| Water Heater :             | 40 gal gas                                   |            |                      |                     |                       |
| Sewer :                    | Septic type                                  |            |                      |                     |                       |
|                            |                                              |            |                      |                     |                       |