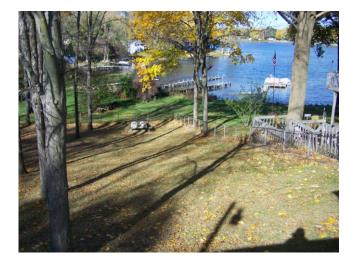

## PRICE: Was \$149,900 NOW \$124,900.

| LOCATION: LITTLE TWIN LAKE |                                              |            |                      | RONT                |                       |
|----------------------------|----------------------------------------------|------------|----------------------|---------------------|-----------------------|
| Address :                  | 24882 Ridge Road, D                          | owagiac, N | 4I 49047             |                     | Unknown               |
|                            | 1,136 (Includes 248 SF in finished basement) |            |                      |                     | 9 x 11 ½′             |
| Lot Size :                 | 5 lots totaling 75' on                       | lake, 151' | on road by 209' deep |                     | 9 x 11 ½′             |
|                            |                                              |            |                      |                     | Full Tub/Shower       |
| Taxes :                    | 2012 \$1,881 (Non-Ho                         | ,          |                      | Living Room :       | 12 x 13′              |
|                            | \$2,151 +/- Estimate                         | only not g | uaranteed*           | Kitchen/Dining      | 11 ½ x 12′            |
|                            |                                              |            |                      | <b>Recreation</b> : | 15 ½ x 16' (Basement) |
| Tax ID# :                  | 14-150-119-009-00 (Wayne Twp.)               |            |                      | Deck :              | 10 x 38'              |
| Lake Size :                | 45 Acres                                     |            |                      |                     |                       |
| School District:           | 5                                            | Beach:     | No sand              |                     |                       |
| Roof :                     | NEW 2013 Shingles                            | Street:    | Paved public         |                     |                       |
| Elec Service :             | 60 Amp                                       | Siding:    | NEW 2013 Vinyl       |                     |                       |
| Construction :             |                                              | Walls:     | Dry wall             |                     |                       |
| Heat :                     | CFA Natural gas                              | Bsmnt:     | Full                 | Neighborhood:       | Twin Lake Hills       |
| Possession :               |                                              | Water:     | Well/pump            |                     |                       |
| Water Heater :             | 40 gal gas                                   |            |                      |                     |                       |
| Sewer :                    | Septic type                                  |            |                      |                     |                       |
|                            |                                              |            |                      |                     |                       |