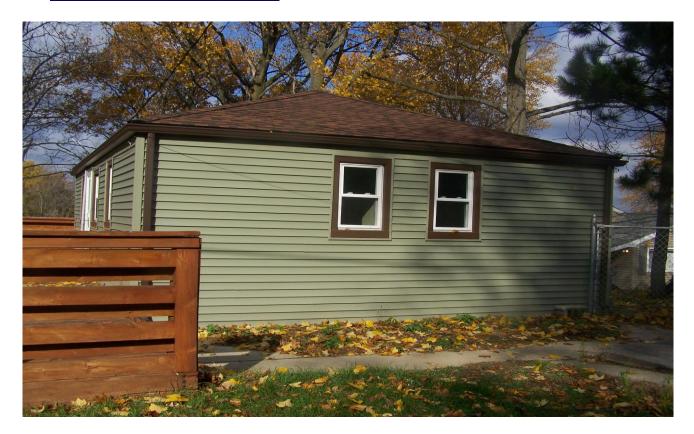

## PRICE: Was \$149,900 NOW \$124,900.

| LOCATION: LITTLE TWIN LAKE |                                              |            |                      | RONT                |                       |
|----------------------------|----------------------------------------------|------------|----------------------|---------------------|-----------------------|
| Address :                  | 24882 Ridge Road, D                          | owagiac, N | 4I 49047             |                     | Unknown               |
|                            | 1,136 (Includes 248 SF in finished basement) |            |                      |                     | 9 x 11 ½′             |
| Lot Size :                 | 5 lots totaling 75' on                       | lake, 151' | on road by 209' deep |                     | 9 x 11 ½′             |
|                            |                                              |            |                      |                     | Full Tub/Shower       |
| Taxes :                    | 2012 \$1,881 (Non-Ho                         | ,          |                      | Living Room :       | 12 x 13′              |
|                            | \$2,151 +/- Estimate                         | only not g | uaranteed*           | Kitchen/Dining      | 11 ½ x 12′            |
|                            |                                              |            |                      | <b>Recreation</b> : | 15 ½ x 16' (Basement) |
| Tax ID# :                  | 14-150-119-009-00 (Wayne Twp.)               |            |                      | Deck :              | 10 x 38'              |
| Lake Size :                | 45 Acres                                     |            |                      |                     |                       |
| School District:           | 5                                            | Beach:     | No sand              |                     |                       |
| Roof :                     | NEW 2013 Shingles                            | Street:    | Paved public         |                     |                       |
| Elec Service :             | 60 Amp                                       | Siding:    | NEW 2013 Vinyl       |                     |                       |
| Construction :             |                                              | Walls:     | Dry wall             |                     |                       |
| Heat :                     | CFA Natural gas                              | Bsmnt:     | Full                 | Neighborhood:       | Twin Lake Hills       |
| Possession :               |                                              | Water:     | Well/pump            |                     |                       |
| Water Heater :             | 40 gal gas                                   |            |                      |                     |                       |
| Sewer :                    | Septic type                                  |            |                      |                     |                       |
|                            |                                              |            |                      |                     |                       |

**REMARKS:** NEW WINDOWS 2013! \*Jerdon cannot guarantee tax estimate but provides to assist buyer.