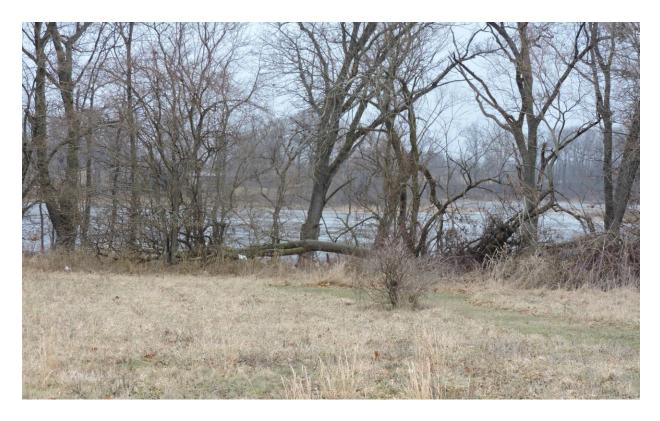

School District: Marcellus

Beach : Undeveloped Street : Paved public Possession : At closing

**REMARKS:** Large building site, mostly level but possible walkout basement near lakeside area. Wooded shore area. Easy access to I-94 & nice commute to Kalamazoo, MI. See deed restrictions posted on website. Septic and water well required at this location. \*Jerdon cannot guarantee tax estimate but provides to assist the buyer.