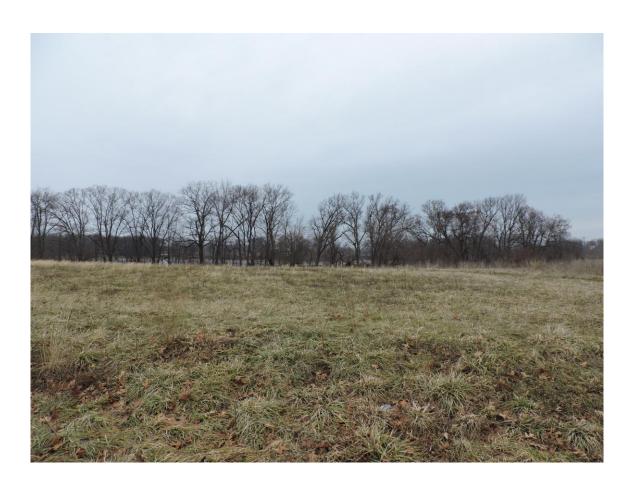

School District: Marcellus

Beach : Undeveloped Street : Paved public Possession : At closing

**REMARKS:** Large building site, mostly level but possible walkout basement near lakeside area. Wooded shore area. Easy access to I-94 & nice commute to Kalamazoo, MI. See deed restrictions posted on website. Septic and water well required at this location. \*Jerdon cannot guarantee tax estimate but provides to assist the buyer.