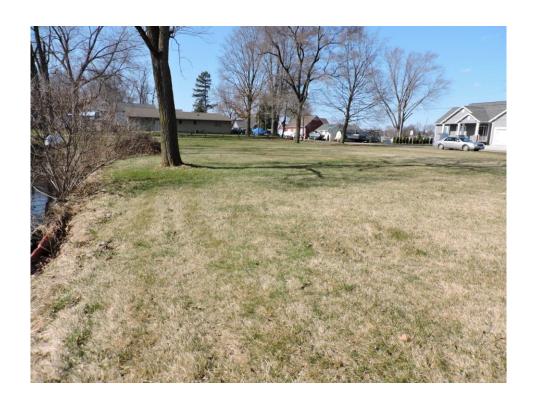

## Jerdon Real Estate, Inc.

32502 M-62 West, Dowagiac, Michigan 49047 Phone (269) 782-4000 VISIT OUR WEBSITE WWW.JERDON.NET

PRICE: \$28,500.

LOCATION: GARVER CHENNELFRONT LOTS

Address: 70321 Beach Drive, Edwardsburg MI 49112

**Lot Size:** (3) Lots totaling 80' on channel, 140' along road by 100' deep.

**Taxes:** 2014 \$702.03 (Non-Homestead)

**Sewer:** Municipal sewer available with tap-in fee, currently approx. \$7,925+/- (but may change)

**Tax ID #:** 14-090-235-001-00 (Ontwa Township)

**Lake Size:** 77 Acres (all-sport) **School District:** Edwardsburg

**Street:** Paved public **Possession:** At closing

**REMARKS:** Beautiful location on this full-rec lake & Edwardsburg school district! \*\*Jerdon cannot guarantee tax estimate but provides to assist the buyer. Contact Ontwa Township for building codes.