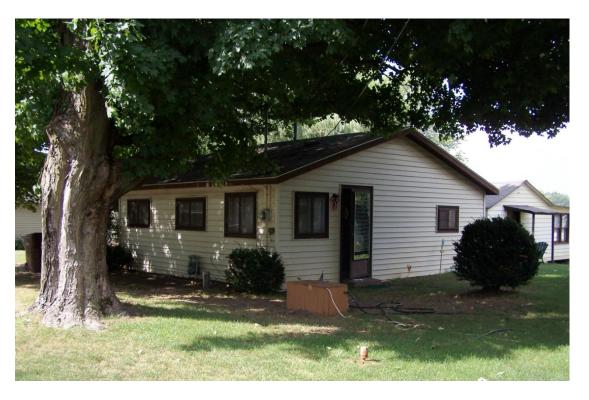

## Jerdon Real Estate, Inc.

32502 M-62 West, Dowagiac, Michigan 49047 Phone (269) 782-4000 VISIT OUR WEBSITE WWW.JERDON.NET

PRICE: Was \$129,900 NOW \$119,900.

Add'l Building: 16 x 24'\*\*

## LOCATION: BIG TWIN LAKEFRONT

Address: 24976 Twin Shore Drive, Dowagiac, MI 49047

Approx Sq Ft: 576 (O.D.) + unfinished 2<sup>nd</sup> building

Lot Size

(1.16) Lots: 37.16' on lake 8 road by 100' doop

2nd Rodroom: 8.16 x 11'

Liv/Din Room: 11 ½ x 11 ½' Kitchen : 7 ½ x 11'

**Tax ID#** : 14-150-217-008-00 (Wayne Twp)

Lake Size:63 AcresBeach:No sandSchool District:DowagiacStreet:Public pavedRoof:ShinglesSiding:Vinyl

Elec Service : 100 Amp Walls: Dry wall/panel

**Construction:** Frame **Bsmnt:** Crawl space **Neighborhood:** Twin Shores

**Possession :** At close **Water:** Well/pump

**Heat** : Natural gas wall furnace

Water Heater: 30 gal. gas Sewer: Septic type