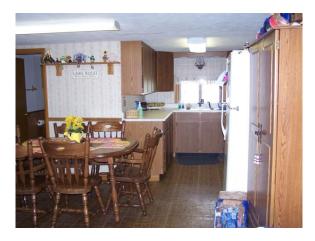

Liv/Din Room: 11 ½ x 11 ½' Kitchen : 7 ½ x 11'

**Tax ID#** : 14-150-217-008-00 (Wayne Twp)

Lake Size:63 AcresBeach:No sandSchool District:DowagiacStreet:Public pavedRoof:ShinglesSiding:Vinyl

Elec Service : 100 Amp Walls: Dry wall/panel