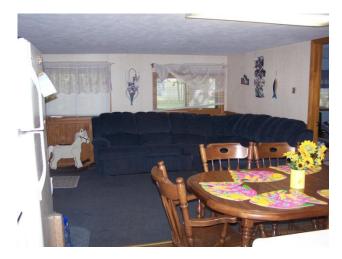

Liv/Din Room: 11 ½ x 11 ½' Kitchen : 7 ½ x 11'

**Tax ID#** : 14-150-217-008-00 (Wayne Twp)

Lake Size:63 AcresBeach:No sandSchool District:DowagiacStreet:Public pavedRoof:ShinglesSiding:Vinyl

Elec Service : 100 Amp Walls: Dry wall/panel