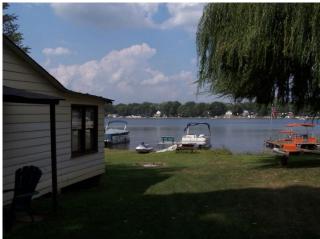

## LOCATION: BIG TWIN LAKEFRONT

Address: 24976 Twin Shore Drive, Dowagiac, MI 49047

Approx Sq Ft: 576 (O.D.) + unfinished 2<sup>nd</sup> building

Lot Size

(1.16) Lots: 37.16' on lake 8 road by 100' doop

2nd Rodroom: 8.16 x 11'

Lot Size :  $(1 \frac{1}{2})$  Lots:  $37 \frac{1}{2}$  on lake & road by 100 deep  $2^{nd}$  Bedroom :  $8 \frac{1}{2} \times 11$  Bath : Full Shower

Taxes : '10 Taxes \$918 (Non-Homestead); w/'10 SEV might be \$1,436 +/- Estimate only not guaranteed\*

**REMARKS:** Very nice condition interior. Extra building located on site. Very clean & clear spring fed lake! \*\*Additional Building currently used for storage. \*Jerdon cannot guarantee tax estimate but provides to assist the buyer.