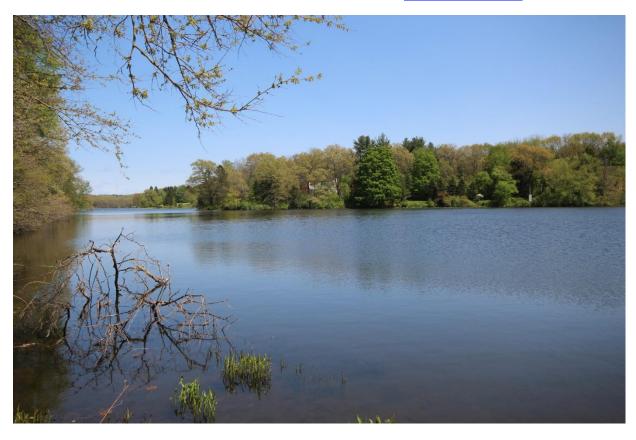

## LOCATION: MILL POND LAKEFRONT ACREAGE(Parcel #3)

**Address**: 143 Conifer Trail, Dowagiac MI 49047 (PARCEL #3)

Lot Size : 6.05+/- Acres; 245' along lake, max width over 500', 150' on road, by 509/576' deep.

Taxes : 2017 \$280 (Non-Homestead) w/2017 SEV might be \$885+/- estimate only not guaranteed

**Tax ID #** : 14-160-321-001-15 (City of Dowagiac)

**Lake Size**: 149 Acres (small engine or No wake)

School District: Dowagiac

Beach : Undeveloped

Street : Public paved

**Utilities**: Must connect to City water, septic system permits obtained, natural gas available, city electric.

**Possession**: At closing.

**REMARKS:** Beautiful acreage with hardwoods & pine plantings. Must connect to City water, optional to connect to city sewer or can install own septic system, Seller will bring underground electric to centerline between Parcels #2 & #3; Natural gas available to property. City building code in effect plus property restrictions SEE RESTRICTIONS FOR COMPLETE DETAILS. Seller is Mich real estate licensee. \*Jerdon cannot guarantee tax estimate but provides to assist the buyer.