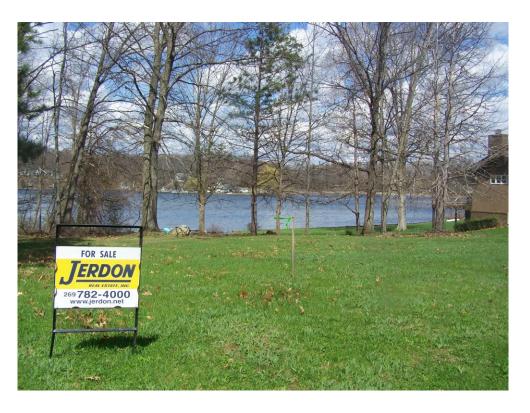

## Jerdon Real Estate, Inc.

32502 M-62 West, Dowagiac, Michigan 49047 Phone (269) 782-4000 VISIT OUR WEBSITE WWW.JERDON.NET

PRICE: \$169,000.

LOCATION: BIG CEDAR LAKEFRONT LOT

**Address**: Cedarama Drive, Marcellus MI 49067

**REMARKS: Exceptional building site ideal for walkout lower level.** Porter Township building codes in effect. New sewer project make it easy for building! Some building deed restrictions also available upon request. \*Jerdon cannot guarantee tax estimate but provides to assist the buyer.