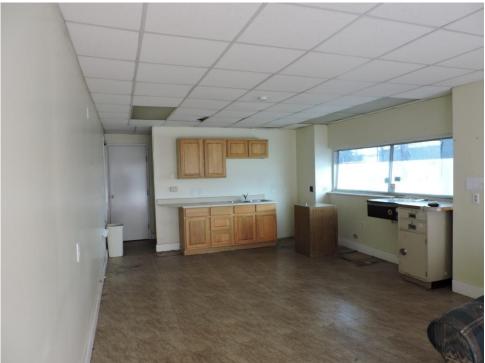

**Tax ID #:** 14-160-200-815-00 (City of Dowagiac )

**SF:** 600′ (15 x 40′)

**Other:** (1) Half bath; brick siding, natural gas heat forced air, ample paved parking, City utilities, 200 amps,

Large room 13 x 25, balance is storage & bathroom.