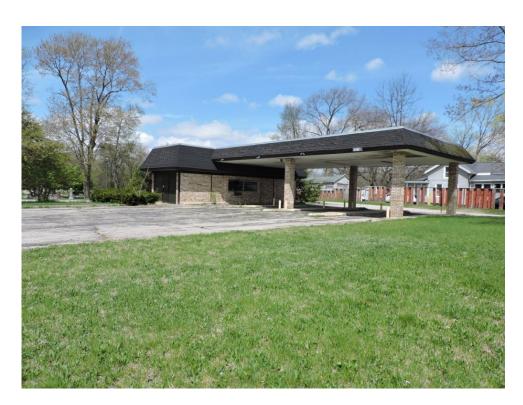

## Jerdon Real Estate, Inc.

32502 M-62 West, Dowagiac, Michigan 49047 Phone (269) 782-4000 VISIT OUR WEBSITE WWW.JERDON.NET MY STATE MLS# MLS#10615068

PRICE: Was \$129,900. NOW \$79,900

LOCATION: COMMERICAL BUILDING, DOWAGIAC MI

**Address:** 202 W. Prairie Ronde, Dowagiac MI 49047

**Lot Size:** (2) Lots totaling 129' on the road by 132' deep.

**Taxes:** 2018 \$2,123.58 (Non-Homestead) w/2019 SEV might be \$2,239+/- estimate

Only not guaranteed\*

**Tax ID #:** 14-160-200-815-00 (City of Dowagiac )

**SF:** 600′ (15 x 40′)

**Other:** (1) Half bath; brick siding, natural gas heat forced air, ample paved parking, City utilities, 200 amps,

Large room 13 x 25, balance is storage & bathroom.