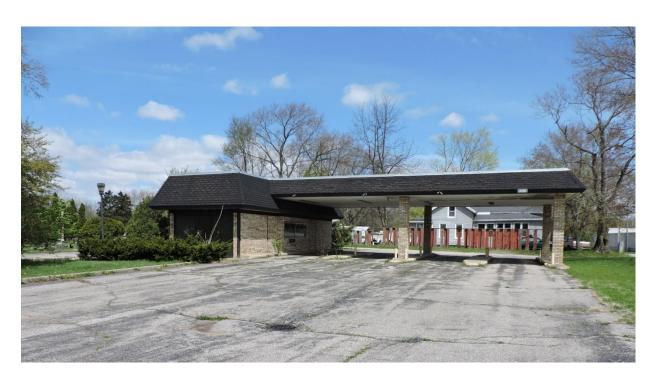

## Jerdon Real Estate, Inc.

32502 M-62 West, Dowagiac, Michigan 49047 Phone (269) 782-4000 VISIT OUR WEBSITE WWW.JERDON.NET MY STATE MLS# MLS#10615068

PRICE: Was \$129,900. NOW \$79,900

LOCATION: COMMERICAL BUILDING, DOWAGIAC MI

**Address:** 202 W. Prairie Ronde, Dowagiac MI 49047

**Lot Size:** (2) Lots totaling 129' on the road by 132' deep.

**Taxes:** 2018 \$2,123.58 (Non-Homestead) w/2019 SEV might be \$2,239+/- estimate

Only not guaranteed\*

**Tax ID #:** 14-160-200-815-00 (City of Dowagiac )

**SF:** 600′ (15 x 40′)

**Other:** (1) Half bath; brick siding, natural gas heat forced air, ample paved parking, City utilities, 200 amps,

Large room 13 x 25, balance is storage & bathroom.