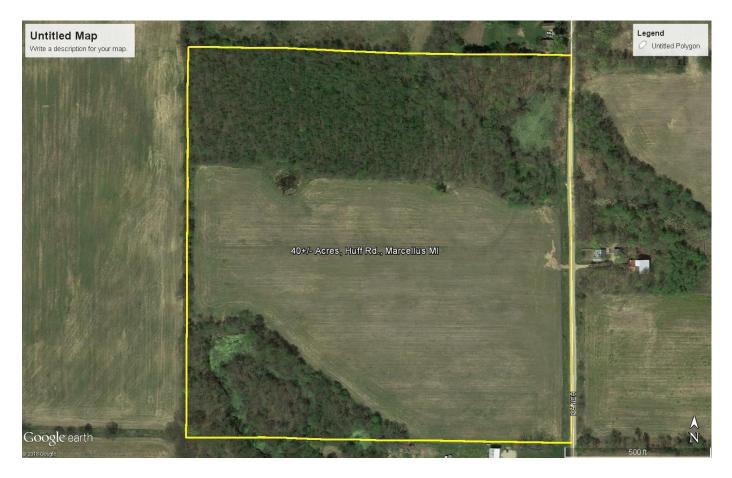

## My State MLS

PRICE: \$180,000.

LOCATION: 40+/- ACRES, HUFF RD., MARCELLUS MI

Address: Huff Road, Marcellus MI 49067

**Sec./Twp/County:** Sec. 32, Marcellus Township, Cass County

**Approx. Total Acres:** 40+/- Acres

**Approx. Tillable Acres:** 20.9 +/- Tillable acres

**Lot Size:** Aprox. ¼ mile by ¼ mile. (Aprox 1,320' x 1,320')(to typical middle of road)

**Taxes:** 2017 \$527 (Homestead) (see below)

**Tax ID #:** 14-050-032-012-00 **Assessed Value:** 2017 \$66,000

**Street:** Public gravel **Possession:** At closing, subject to farm tenant crops for 2017

**Timber:** 2018 Limited select cut performed.

**REMARKS: GREAT hunting & recreation property with farm rent income.** Has two wetlands on property & mature hardwood woods. Located just North of Dutch Settlement East of Wakelee & West of M-40. Take Huff Rd North, on West side. If property meets standards for a Mich Qualified Ag property, then property taxes should stay approximately the same other than annual minor increases. Consult the local assessor for more details on property taxes for this property. \*\*Jerdon cannot guarantee tax estimate but provides to assist the buyer. Aerials & lines are not a survey & do not represent property lines but only general reference. Not responsible for injury or damage on site. Do not drive into field with planted crops. Tillable is leased for farming for 2018. Seller to receive all 2018 farm rent.