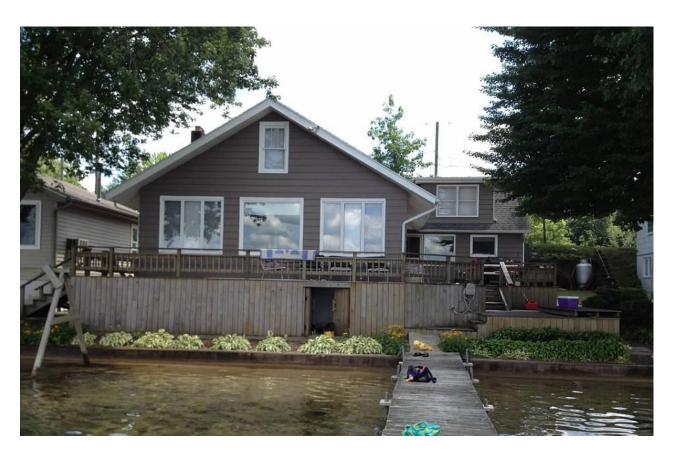

## LOCATION: GRAVEL LAKEFRONT

Address:32318 South Street, Lawton MI 49065Built:UnknownApprox Sq Ft:2,305' (945 SF  $2^{nd}$  Level)1st Bedroom: $10 \times 15\frac{1}{2}$ Lot Size:57' on Lake, 60' on road by 60/75' deep. Back-Lot: $2^{nd}$  Bedroom: $10 \times 12$ 

4th Bedroom : 9 x 10½ (2nd Level)

Bath : Full Tub/shower

Elec Service: 100 ampWalls: PanelFireplace: Brick wood burningConstruction: FrameBsmnt: 80%Decks: 17x17, 9x17, 6½ x 30Heat: HVAC natural gas Water: Well/jet pumpGarage: 2-Car detached 24 x 24'

**Possession :** At closing **Water Heater :** 40 gal elec

**Sewer**: Municipal, buyer assumes remainder\*\*

**REMARKS: INCLUDED:** din table w/6 chairs, couch, 2 love seats, arm chair, 4 twin & 2 queen beds all w/springs/mattresses, 4 chests of drawers, all window treatments, picnic table, gas grill, square coffee table, rocking chair. \*Jerdon cannot guarantee tax estimate but provides to assist the buyer.\*\*Another \$548 on tax bill for sewer until paid in full; balance of approx. \$6,750 remains. Home has 2 furnaces.