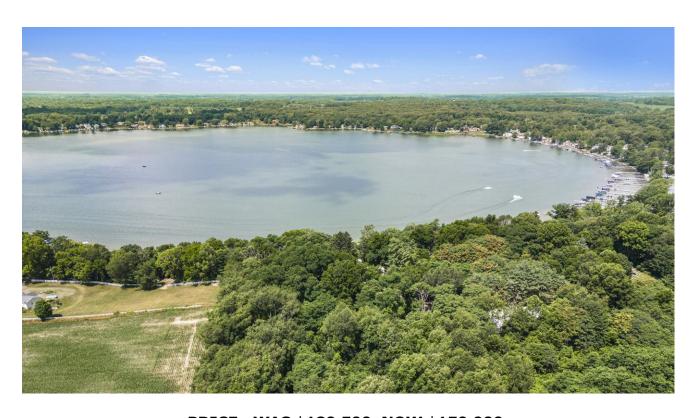

## Jerdon Real Estate, Inc.

32502 M-62 West, Dowagiac, Michigan 49047 Phone (269) 782-4000 VISIT OUR WEBSITE WWW.JERDON.NET MY STATE MLS #11191149

PRICE: WAS \$189,500. NOW \$159,900.

LOCATION: INDIAN LAKEFRONT LOT

**Address:** Parcel #2, (North Parcel), Indian Lake Road, Dowagiac MI 49047

**Lot Size:** 60' on lake & across back by approximately 230' deep. (will be re-surveyed to add approx. 100' to existing

lot depth; Note: State statute caps lot depth to 4 times of lot width)

**Street:** Paved public + private drive to hilltop **Possession:** At closing

**REMARKS:** Panoramic hilltop view of lake viewing sunsets, sandy swim beach. Two lots total available. Must cross Indian Lk Rd to access shore area. Several options to build from lower level, walkout at hill top, or to the East of private drive on nice level area overlooking lake. Municipal sewer does not cross this property. However, potential to connect to sewer main located to the South or septic possible. Parcel #2 will have septic permit for flat hilltop area as terrain has good elevation & soils for septic. 15' private drive from Indian Lk Rd for hilltop access is not publicly maintained. Silver Creek Twp building & zoning in effect. \*Jerdon cannot guarantee tax estimate but provides to assist the buyer. Subject to 'property line adjustment' approval from Twp to deepen lots to max depth allowed. Lines drawn on photos are not survey lines & only general reference.